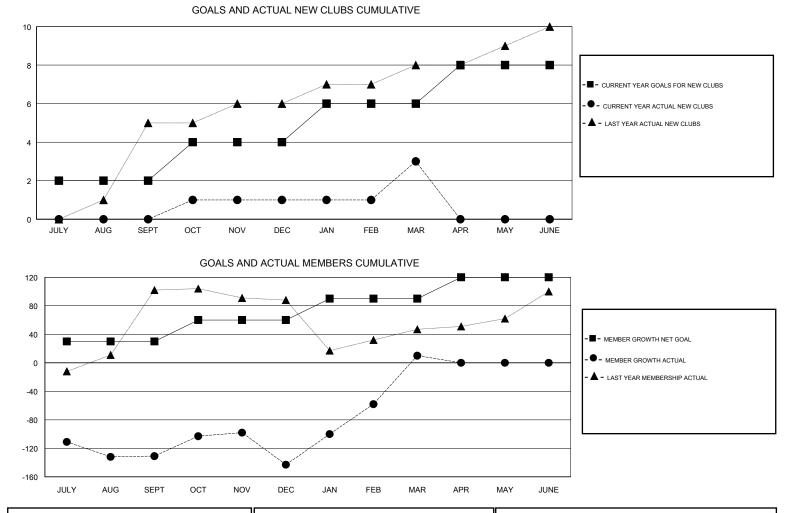

## BASSEY EDEM GMT:

| GMT: BASSEY   | ' EDEM        |             | LOCA          | LOCATION NIGERIA                 |                           |                         |                                                    |  |
|---------------|---------------|-------------|---------------|----------------------------------|---------------------------|-------------------------|----------------------------------------------------|--|
| -             | Club          | s           |               | Members<br>RESULTS FOR 2017-2018 |                           |                         |                                                    |  |
|               | RESULTS FOR   | R 2017-2018 |               |                                  |                           |                         |                                                    |  |
| QUARTER       | NEW CLUB GOAL | NEW CLUBS   | DROPPED CLUBS | QUARTER                          | MEMBER GROWTH NET<br>GOAL | MEMBER GROWTH<br>ACTUAL | DROPPED<br>MEMBERS ACTUAL<br>(including transfers) |  |
| JULY/AUG/SEPT | 2             | 0           | 1             | JULY/AUG/SEPT                    | 30                        | 38                      | 163                                                |  |
| OCT/NOV/DEC   | 2             | 1           | 2             | OCT/NOV/DEC                      | 30                        | 125                     | 128                                                |  |
| JAN/FEB/MAR   | 2             | 2           | 0             | JAN/FEB/MAR                      | 30                        | 220                     | 56                                                 |  |
| APR/MAY/JUNE  | 2             | 0           | 0             | APR/MAY/JUNE                     | 30                        | 0                       | 0                                                  |  |